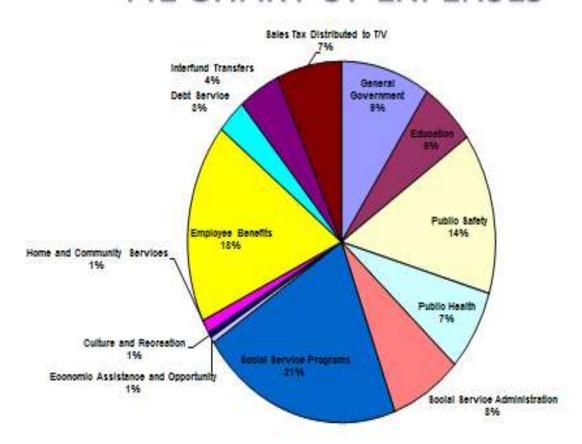

.45 | 12.75    |
| BERKSHIRE     | 9.94 | 0.33 | 0.35 | 0.39 | 0.38 | 0.39 | 0.42 | 8.72     |
| CANDOR        | 4.83 | 4.98 | 4.67 | 5.29 | 0.38 | 0.37 | 0.41 | 9.09     |
| NEWARK VALLEY | 0.47 | 0.49 | 0.53 | 0.59 | 0.57 | 0.56 | 0.60 | 6.04     |
| NICHOLS       | 1.35 | 1.30 | 1.28 | 1.39 | 1.35 | 1.44 | 1.80 | 25.28    |
| OWEGO         | 0.44 | 0.45 | 0.45 | 0.48 | 0.47 | 0.47 | 0.50 | 5.77     |
| RICHFORD      | 0.34 | 0.32 | 0.34 | 0.39 | 0.38 | 0.37 | 0.41 | 9.16     |
| SPENCER       | 1.61 | 1.68 | 1.87 | 0.39 | 0.38 | 0.38 | 0.41 | 7.05     |
| TIOGA         | 4.85 | 5.00 | 4.59 | 5.20 | 5.07 | 5.36 | 5.83 | 8.87     |

General Fund Change \$518,562 Recycle Fund Change \$87,092 Net Tax Levy Change \$605,654 2.74% above 2014 Tax Levy

## **CHARTS**

### PIE CHART OF EXPENSES



# PIE CHART OF REVENUES 2015



**RP-495 PILOT (9/08)** 



### NYS BOARD OF REAL PROPERTY SERVICES LOCAL GOVERNMENT EXEMPTION IMPACT REPORT

(for local use only -- not to be filed with NYS Board of Real Property Services)

| Date:                                       | 11/4/2014            |                  |                                      |                                                  |                                                        |
|---------------------------------------------|----------------------|------------------|--------------------------------------|--------------------------------------------------|--------------------------------------------------------|
| Taxing Jurisdiction: Fiscal Year Beginning: |                      | Tioga County     |