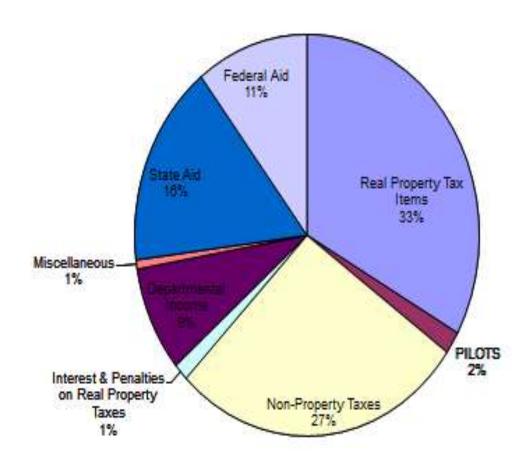

| 9.94 | 0.33 | 0.35 | 0.39 | 0.38 | 0.39 | 0.42 | 8.72     |
| CANDOR        | 4.83 | 4.98 | 4.67 | 5.29 | 0.38 | 0.37 | 0.41 | 9.09     |
| NEWARK VALLEY | 0.47 | 0.49 | 0.53 | 0.59 | 0.57 | 0.56 | 0.60 | 6.04     |
| NICHOLS       | 1.35 | 1.30 | 1.28 | 1.39 | 1.35 | 1.44 | 1.80 | 25.28    |
| OWEGO         | 0.44 | 0.45 | 0.45 | 0.48 | 0.47 | 0.47 | 0.50 | 5.77     |
| RICHFORD      | 0.34 | 0.32 | 0.34 | 0.39 | 0.38 | 0.37 | 0.41 | 9.16     |
| SPENCER       | 1.61 | 1.68 | 1.87 | 0.39 | 0.38 | 0.38 | 0.41 | 7.05     |
| TIOGA         | 4.85 | 5.00 | 4.59 | 5.20 | 5.07 | 5.36 | 5.83 | 8.87     |

General Fund Change \$518,562 Recycle Fund Change \$87,092 Net Tax Levy Change \$605,654 2.74% above 2014 Tax Levy

## **CHARTS**

### PIE CHART OF EXPENSES



# PIE CHART OF REVENUES 2015



**RP-495 PILOT (9/08)** 



### NYS BOARD OF REAL PROPERTY SERVICES LOCAL GOVERNMENT EXEMPTION IMPACT REPORT

(for local use only -- not to be filed with NYS Board of Real Property Services)

| Date:                                       | 11/4/2014            |                  |                                      |                                                  |                                                        |
|---------------------------------------------|----------------------|------------------|--------------------------------------|--------------------------------------------------|--------------------------------------------------------|
| Taxing Jurisdiction: Fiscal Year Beginning: |                      | Tioga County     |                                      |